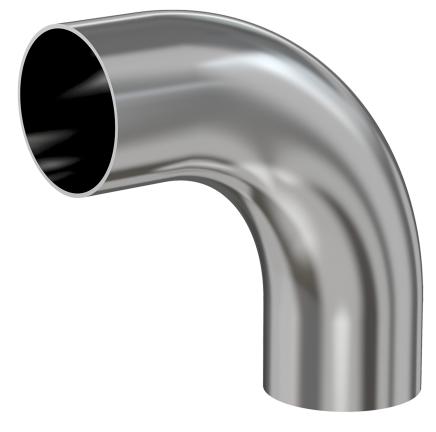

# Weld 90 degree radius elbow 1" OD 90 degree radius elbow w/tangent, tumble finish, 316L SS

Part number: G-2WC-100H-316L

## Weld 90 degree radius elbow

1" OD 90 degree radius elbow w/tangent, tumble finish, 316L SS

- Use wled fittings and tubing to create unique pump line geometries
- Fittings with extended tangents ideal for orbital welders
- Contact us at 800-824-4166 to find out about Nor-Cal's custom weldment offerings

#### G-2WC-100H-316L

| Parameters        | Specifications                      |
|-------------------|-------------------------------------|
| Tube OD           | 1"                                  |
| Elbow Type        | Tangent 90 Degree                   |
| Material          | 316L stainless                      |
| Port Length       | 1.82"                               |
| Wall Thickness    | 0.065"                              |
| Finish            | Tumble                              |
| Vacuum Range      | 1 · 10 <sup>-13</sup> mbar to 1 bar |
| Temperature Range | -200 °C to 450 °C                   |
| Weight            | 0.141 lbs                           |