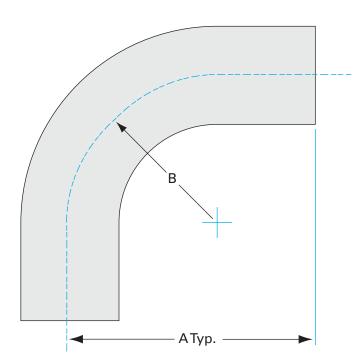

Similar Image

| Dim B | 1.50"  |
|-------|--------|
| Dim C | 0.065" |
|       |        |
|       |        |

1.82"

**Dimensions** (in inches) Dim A

#### G-2WC-100H-316L

| Parameters        | Specifications                      |
|-------------------|-------------------------------------|
| Tube OD           | 1"                                  |
| Elbow Type        | Tangent 90 Degree                   |
| Material          | 316L stainless                      |
| Port Length       | 1.82"                               |
| Wall Thickness    | 0.065"                              |
| Finish            | Tumble                              |
| Vacuum Range      | 1 · 10 <sup>-13</sup> mbar to 1 bar |
| Temperature Range | -200 °C to 450 °C                   |
| Weight            | 0.141 lbs                           |